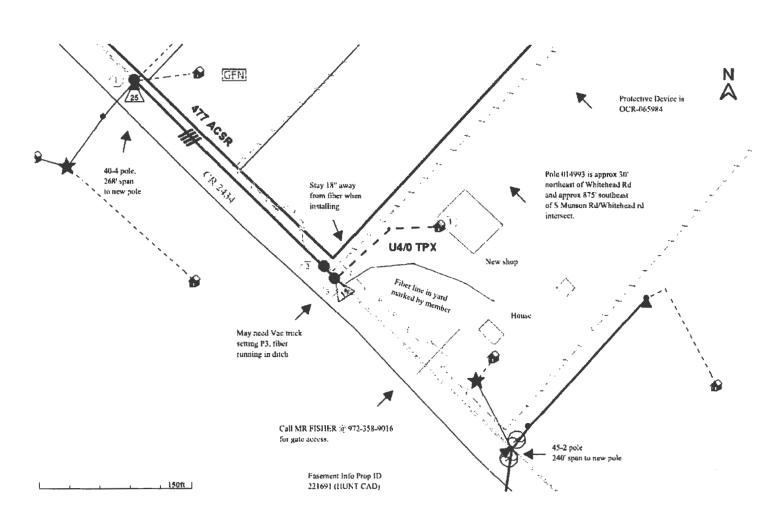

2000 I-30 E Greenville, TX 75402 FILED FOR RECORD
at 2:00 o'clock M

MAR 26 2024

BECKY LANDRUM
County Clerk, Hint Sounty, Tex.
By

Tuesday, March 12, 2024

County: Hunt County

Farmers Electric Cooperative Member: Gregory Fisher

Service Order Number: 2024025364

Greetings:

Farmers Electric Cooperative, Inc. is requesting permission to construct electrical power distribution facilities which will cross County Road <u>2434</u>.

Site location map/construction sketches are attached. The construction sketch details the proposed work. The proposed electrical service will be constructed:

☑ Overhead - All road crossings will have a minimum vertical clearance of 22 feet.

☑ Underground - All underground bore crossings are PVC encased 4' of coverage from the lowest point of the Right of Way.